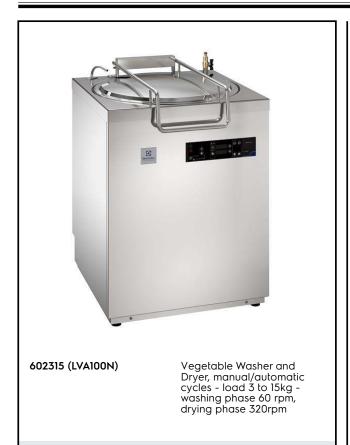

Spin Dryers Vegetable Washer & Spin Dryer, 3 to 15kg load - Programmable

#### Item No.

Combi machine to wash and dry with a compact footprint. Constructed in AISI 304/430 stainless steel, it can operate in automatic or manual mode. Automatic mode: 3 automatic washing cycles, with or without sanitation, 2 pump speeds selectable and spin exclusion. Manual mode: cycle time, including continuous mode, and pump speed can be selected by the operator. The washing effect is obtained by combining basket rotation and water turbulence generated by a two speeds pump. Possibility to activate the use of a sanitizing liquid during automatic wash cycles. Flat and waterproof (IPX5) touch button control panel. Lid safety micro switch prevents operation when the lid is open during use. The motor stops within 2 seconds. Very efficient and easy to clean filter system. Self-cleaning cycle and rounded corners at the bottom of the tub and removable water shower, to facilitate cleaning of the interior. Supplied with 304 AISI stainless steel basket with small squared holes (5x5 mm). Load per cycle: 2-3 kg (light vegetables); 15 kg heavy vegetables (excluding spin drying). Washing speed: 60 rpm - Spin drying speed: 320 rpm.