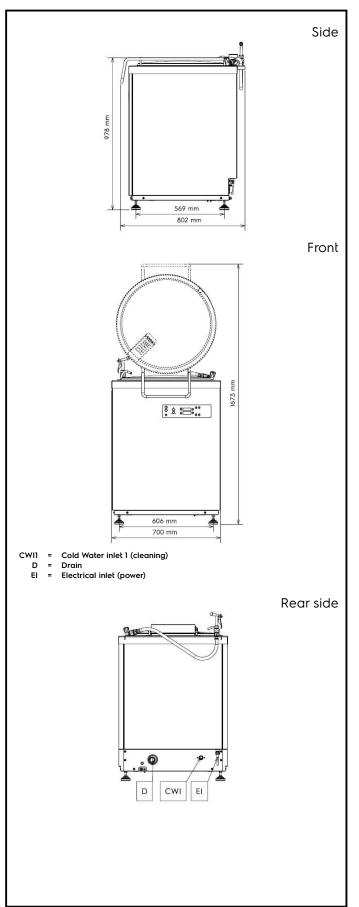

# Key Information:

| External dimensions, Width:           | 700 mm                                     |
|---------------------------------------|--------------------------------------------|
| External dimensions, Depth:           | 750 mm                                     |
| External dimensions, Height:          | 1000 mm                                    |
| Shipping weight:                      | 125 kg                                     |
| Load per cycle - light<br>vegetables: | 2-3 kg leafy vegetables                    |
| Load per cycle - heavy<br>vegetables: | 12-15 kg heavy vegetables<br>(no spinning) |
| Spin drying rotation speed:           | 320 RPM                                    |